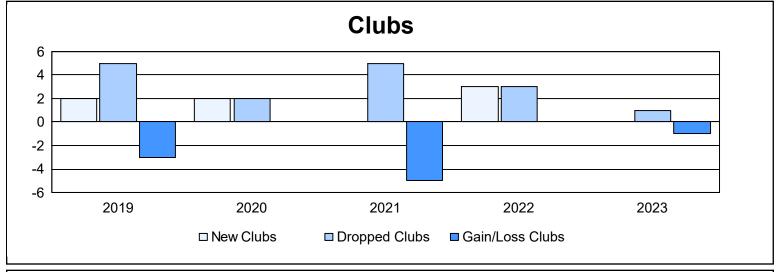

District 118 Y

As of June 2023 Cumulative

| Year      | New<br>Clubs | Dropped<br>Clubs | Gain/<br>Loss<br>Clubs | New<br>Members | Charter<br>Members | Reinstate<br>Members | Transfer<br>Members | Total<br>Member<br>Added | Total<br>Members<br>Dropped | Gain/<br>Loss<br>Members |
|-----------|--------------|------------------|------------------------|----------------|--------------------|----------------------|---------------------|--------------------------|-----------------------------|--------------------------|
| 2018-2019 | 2            | 5                | -3                     | 120            | 78                 | 5                    | 18                  | 221                      | 267                         | -46                      |
| 2019-2020 | 2            | 2                | 0                      | 123            | 71                 | 6                    | 8                   | 208                      | 198                         | 10                       |
| 2020-2021 | 0            | 5                | -5                     | 94             | 14                 | 4                    | 23                  | 135                      | 228                         | -93                      |
| 2021-2022 | 3            | 3                | 0                      | 146            | 114                | 2                    | 17                  | 279                      | 236                         | 43                       |
| 2022-2023 | 0            | 1                | -1                     | 118            | 21                 | 5                    | 13                  | 157                      | 176                         | -19                      |
| Average   | 1            | 3                | -2                     | 120            | 60                 | 4                    | 16                  | 200                      | 221                         | -21                      |